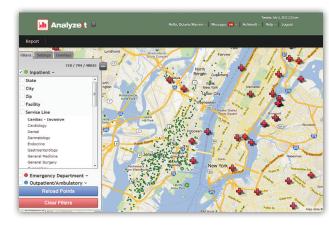

in your data. Filtering is always just a mouse click away, and you can continually filter on the fly, allowing you to drill deeper into your data until the answers you

85% of leadership teams spend less than one hour per month discussing strategy.

#### Point-and-Click Data Analytics

Analyzelt is extremely flexible, letting you map your data first and converting your map into analytical results. Alternatively, you can bypass the mapping features and can move straight into analysis. Either way, the filters are the same and are

Plot individual data points and overlay market variables.