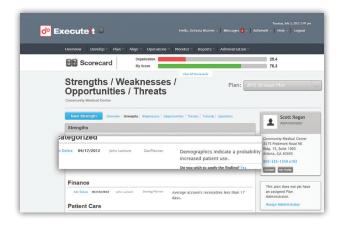

#### INTEGRATION WITH EXECUTEIT

Although Analyzelt can function as a stand-alone module, its power is enhanced when used in conjunction with Executelt. Seamless integration between the two applications allows you to transfer findings in Analyzelt directly to your Executelt SWOT Analysis. Through this unique sharing of strategic business intelligence, you will be able to focus strategy and operational decisions, enabling you to execute smarter.